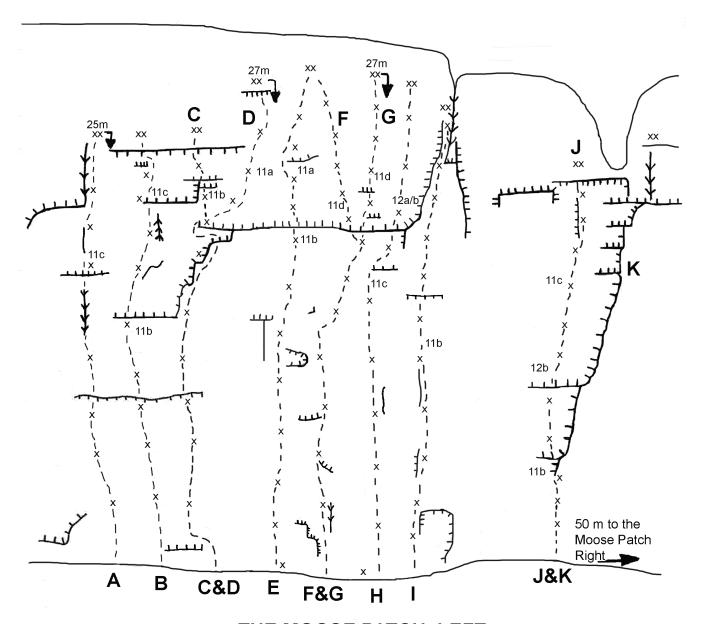

## **Moose Patch Left, Update**

There have been a few new routes recently added in this south facing sector. The winter cragging fun just got a little better at the Moose. Included is a topo drawing with the latest changes and additions to this cliff.

Ross Suchy climbed *Moose Knuckle* at 5.12b, back in 2011. This steep project was built by Andy Genereux several years earlier but never completed. With Andy's permission Ross red-pointed this sustained route, which includes steady 5.11 climbing with a thin burly 5.12 crux in the middle followed by more sustained 5.11+ climbing. This pitch is sure to be a fine addition to the area.

In the spring of 2012 Andy Genereux added two new lines to the main concentration of climbs found at the Moose Patch Left and adjusted a couple of others along with complete top-anchor replacement to all climbs other than *Moose Knuckle* included on the new topo drawing.

The best new route was *Beauty Score* 5.11b which has multiple 5.11 crux sections and keeps on giving to the end. Like many routes at the Moose Patch Left this one climbs much better than it looks. Andy also completely retro-bolted *The Moose Is Loose* 5.11b and added a better more direct start too this climb. The end product is now a great mid 5.11 outing on this crag. The original start used for this climb was then extended to become *Working The Patch* 5.12a another hard 5.11 route with a thin and definitive 5.12 crux above the small roof.

The final bit of maximizing the terrain found in this sector came with *Seasonal Fine Tuning* 5.11c/d, which basically takes a 5 bolt variation finish to the left off *Seasonal Adjustment*. Its a worthwhile slightly contrived version. It offers different climbing going virtually at the same grade as the original climb. The original *Seasonal Adjustment* is probably overall the better option but with the stellar rock found at the top of this formation it was hard to ignore this bit of remaining blank space.

## THE MOOSE PATCH, LEFT

| Α | I Fall to Pieces *     | 11c   |
|---|------------------------|-------|
| В | Shattered Logic *      | 11c   |
| С | Spring Clean Up *      | 11b   |
| D | Spring Clean Out **    | 11a   |
| Ε | Beauty Score**         | 11b   |
| F | Seasinal Fine Tuning * | 11c/d |
| G | Seasonal Adjustment ** | 11d   |
| Н | Working the Patch **   | 12a   |
| 1 | The Moose is Loose **  | 11b   |
| J | Moose Knuckle **       | 12b   |
| K | Project                |       |
|   |                        |       |