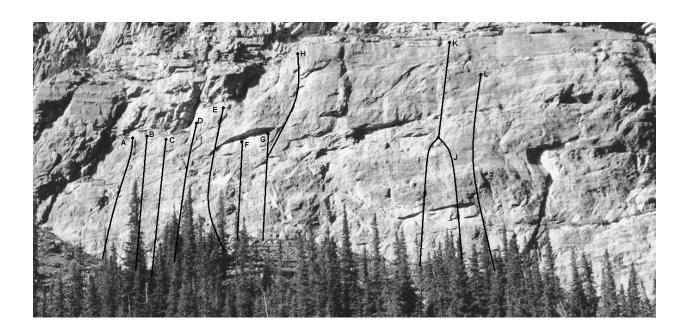

## **THE SENTINEL TRIANGLE:** (info kindly supplied by Dustin Christian).

To the south (left) just above the North Ghost parking (see STD crag p 241) is a north-facing cliff which angles down towards the road. Look for some rough stairs built into the rubbly slope beside the road. These lead to a trail that emerges at the base of this cliff at the climb *Monsoon Summer* on Undergrads Wall. Rogue Faction Wall is a little farther to the left.

## **Rogue Faction Wall**

| A | Suicide Blonde **        | 7       | 4 clips; gear ½-1" |
|---|--------------------------|---------|--------------------|
| В | Let Me Think About It *  | 8       | 6 clips            |
| C | Last Chance *            | 9       | 6 clips            |
| D | A Little East of Crooked | 10b     | 6 clips            |
| E | Ruthie Poops *           | 10a     | 7 clips            |
| F | Mistaken Identity *      | 10d/11a | 4 clips            |
| G | Apparition **            | 9+      | 4 clips            |
| H | Project                  |         |                    |
| I | Taking the Bait          | 11a     | 4 clips            |
| J | Testing Ingenuity **     | 11c     | 6 clips            |
| K | Project                  |         |                    |
| L | Barracuda **             | 11c     | 9 clips            |
|   |                          |         |                    |