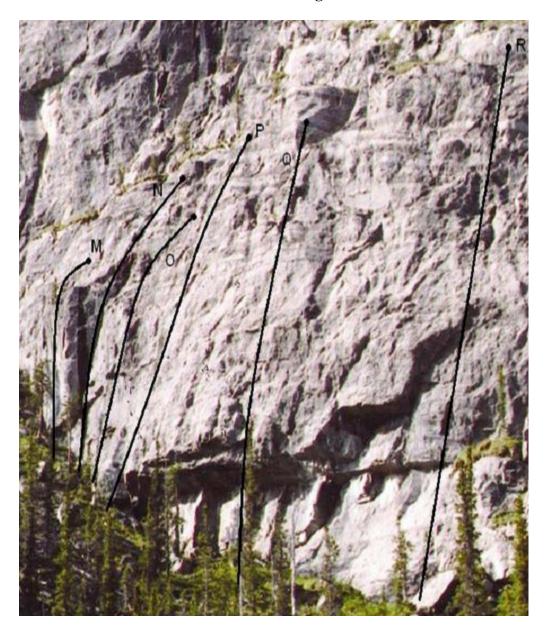

## **THE SENTINEL TRIANGLE:** (info kindly supplied by Dustin Christian).

To the south (left) just above the North Ghost parking (see STD crag p 241) is a north-facing cliff which angles down towards the road. Look for some rough stairs built into the rubbly slope beside the road. These lead to a trail that emerges at the base of this cliff at the climb *Monsoon Summer* on Undergrads Wall. Rogue Faction Wall is a little farther to the left.

# **Undergrads Wall**

| Project               |                                                 |                                                                                       |                                                                                                                       |
|-----------------------|-------------------------------------------------|---------------------------------------------------------------------------------------|-----------------------------------------------------------------------------------------------------------------------|
| Study Hall at State U | 10c                                             | 5 clips                                                                               | Stickclip recommended!                                                                                                |
| Dead Guy Ale *        | 11b                                             | 4 clips                                                                               |                                                                                                                       |
| Jesse's Goods **      | 10b                                             | 8 clips                                                                               | Stickclip recommended!                                                                                                |
| Rocco's Paradox       | 12a                                             | 5 clips                                                                               | Stickclip recommended!                                                                                                |
| Monsoon Summer        | 10b/c                                           | 9 clips                                                                               | caution! 33m                                                                                                          |
|                       | Dead Guy Ale * Jesse's Goods ** Rocco's Paradox | Study Hall at State U 10c Dead Guy Ale * 11b Jesse's Goods ** 10b Rocco's Paradox 12a | Study Hall at State U 10c 5 clips Dead Guy Ale * 11b 4 clips Jesse's Goods ** 10b 8 clips Rocco's Paradox 12a 5 clips |